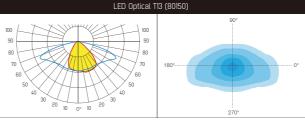

ent aesthetic design, chrome finished
- MPPT regulator/controller, charge efficiency increased much
- Durable, long lifetime, and last more than 50,000 hours
- Green product, no UV or IR radiation, no mercury pollution.
- High inviromental friendly working, ingress protection IP66.
- Abundant ies files can be optional for different lighting, type I, type II, type III...
- suitable for long distance lighting requirement
- Automatically work on and off, with timer or motion sensor
- Each night 12hrs, system work with dimming model at deep night
- With battery monitoring system, keep system work as long as possible
- Suitable working at high temperature condition
- Easy of installation and free of maintenance
- Bluetooth app remote control is optional

#### [Lighting distribution curve]









## [Parameter]

| Code        | Wattage | Luminous Effi | LED chip  | Lamp size      | G.W    |
|-------------|---------|---------------|-----------|----------------|--------|
| M18-AIO-30  | 30W     | 160 lm/w      | BRIDGELUX | 910*455*210mm  | 12.5kg |
| M18-AIO-60  | 60W     |               |           | 1270*455*210mm | 17.0kg |
| M18-AIO-90  | 90W     |               |           | 1700*120*460mm | 21.0kg |
| M18-AI0-120 | 120W    |               |           | 2020*120*460mm | 25.5kg |