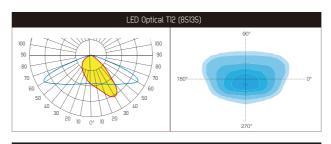

cellent aesthetic design, chrome finished
- MPPT regulator/controller, charge efficiency increased much
- Durable, long lifetime, and last more than 50,000 hours
- Green product, no UV or IR radiation, no mercury pollution.
- High inviromental friendly working, ingress protection IP66.
- Abundant ies files can be optional for different lighting, type I, type II, type III...
- suitable for long distance lighting requirement
- Automatically work on and off, with timer or motion sensor
- Each night 12hrs, system work with dimming model at deep night
- With battery monitoring system, keep system work as long as possible
- Suitable working at high temperature condition
- Easy of installation and free of maintenance
- Bluetooth app remote control is optional

#### [Lighting distribution curve]









## [Parameter]

| Code        | Wattage | Luminous Effi | LED chip  | Lamp size      | G.W    |
|-------------|---------|---------------|-----------|----------------|--------|
| M18-AIO-30  | 30W     | 160 lm/w      | BRIDGELUX | 910*455*210mm  | 12.5kg |
| M18-AIO-60  | 60W     |               |           | 1270*455*210mm | 17.0kg |
| M18-AIO-90  | 90W     |               |           | 1700*120*460mm | 21.0kg |
| M18-AI0-120 | 120W    |               |           | 2020*120*460mm | 25.5kg |