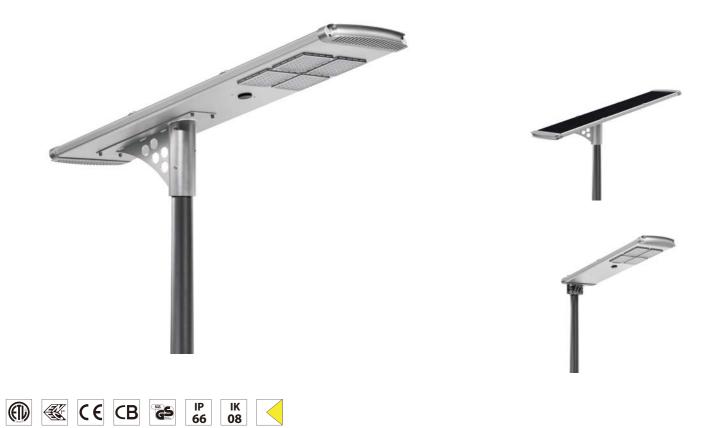

# SOLAR STREET LIGHT [ALL IN ONE ]

# M18

#### [Feature]

- High luminous efficiency, reach 160lm/W
- Die casting aluminum material, excellent aesthetic design, chrome finished
- MPPT regulator/controller, charge efficiency increased much
- Durable, long lifetime, and last more than 50,000 hours
- Green product, no UV or IR radiation, no mercury pollution.
- High inviromental friendly working, ingress protection IP66.
- Abundant ies files can be optional for different lighting, type I, type II, type III...
- suitable for long distance lighting requirement
- Automatically work on and off, with timer or motion sensor
- Each night 12hrs, system work with dimming model at deep night
- With battery monitoring system, keep system work as long as possible
- Suitable working at high temperature condition
- Easy of installation and free of maintenance
- Bluetooth app remote control is optional