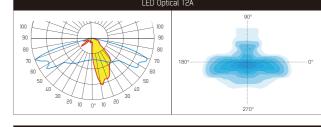

llent aesthetic design, chrome finished
- MPPT regulator/controller, charge efficiency increased much
- Durable, long lifetime, and last more than 50,000 hours
- Green product, no UV or IR radiation, no mercury pollution.
- High inviromental friendly working, ingress protection IP66.
- Abundant ies files can be optional for different lighting, type I, type II, type III...
- suitable for long distance lighting requirement
- Automatically work on and off, with timer or motion sensor
- Each night 12hrs, system work with dimming model at deep night
- With battery monitoring system, keep system work as long as possible
- Suitable working at high temperature condition
- Easy of installation and free of maintenance
- Bluetooth app remote control is optional

#### [Lighting distribution curve]









## [Parameter]

| Code        | Wattage | Luminous Effi | LED chip  | Lamp size      | G.W    |
|-------------|---------|---------------|-----------|----------------|--------|
| M18-AIO-30  | 30W     | 160 lm/w      | BRIDGELUX | 910*455*210mm  | 12.5kg |
| M18-AIO-60  | 60W     |               |           | 1270*455*210mm | 17.0kg |
| M18-AIO-90  | 90W     |               |           | 1700*120*460mm | 21.0kg |
| M18-AI0-120 | 120W    |               |           | 2020*120*460mm | 25.5kg |