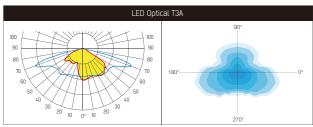

t aesthetic design, chrome finished
- MPPT regulator/controller, charge efficiency increased much
- Durable, long lifetime, and last more than 50,000 hours
- Green product, no UV or IR radiation, no mercury pollution.
- High inviromental friendly working, ingress protection IP66.
- Abundant ies files can be optional for different lighting, type I, type II, type III...
- suitable for long distance lighting requirement
- Automatically work on and off, with timer or motion sensor
- Each night 12hrs, system work with dimming model at deep night
- With battery monitoring system, keep system work as long as possible
- Suitable working at high temperature condition
- Easy of installation and free of maintenance
- Bluetooth app remote control is optional

#### [Lighting distribution curve]









## [Parameter]

| Code        | Wattage | Luminous Effi | LED chip  | Lamp size      | G.W    |
|-------------|---------|---------------|-----------|----------------|--------|
| M18-AIO-30  | 30W     | 160 lm/w      | BRIDGELUX | 910*455*210mm  | 12.5kg |
| M18-AIO-60  | 60W     |               |           | 1270*455*210mm | 17.0kg |
| M18-AIO-90  | 90W     |               |           | 1700*120*460mm | 21.0kg |
| M18-AI0-120 | 120W    |               |           | 2020*120*460mm | 25.5kg |